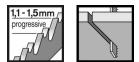

## **Technical data**

| Description                              |                                                                              |
|------------------------------------------|------------------------------------------------------------------------------|
| Specification                            | Basic for Metal                                                              |
| Product text, Accessories grey           | <b>T 118 A</b> HSS, wavy<br>set, milled Thin sheet metals (1-<br>3 mm)       |
| Packaging type                           | Paper / Cardboard / Corrugated<br>board - Packaging, tube, with<br>Euro hole |
| Pack quantity                            | 100 Pcs                                                                      |
| Minimum order quantity                   | 1 Pcs                                                                        |
| Areas of application                     |                                                                              |
| Sheet metals [mm]                        | 1-3                                                                          |
| Details                                  |                                                                              |
| Material                                 | HSS                                                                          |
| Tooth design                             | wavy set, milled                                                             |
| Total length [mm]                        | 92                                                                           |
| Tooth spacing [mm]                       | 1.1-1.5                                                                      |
| Areas of application                     | thin sheet metals (1-3 mm)                                                   |
| Recommended min. material thickness [mm] | 1                                                                            |
| Recommended max. material thickness [mm] | 3                                                                            |
| Туре                                     | T 118 A                                                                      |